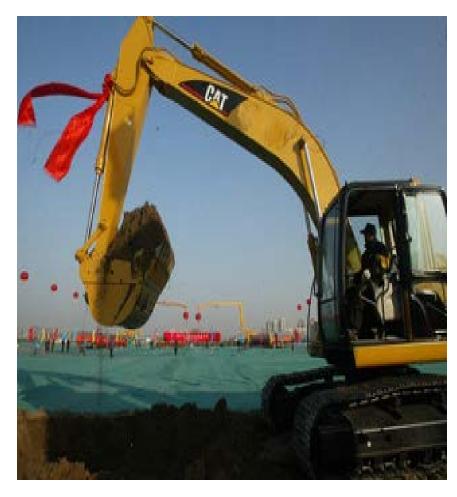

# Global Example: Water Management in China

#### Xuzhou Excavator Facility

- Regional water shortages
- Installed grey water system
- Recycles water for washing, painting, landscaping

- Annual Savings: 7 million gallons