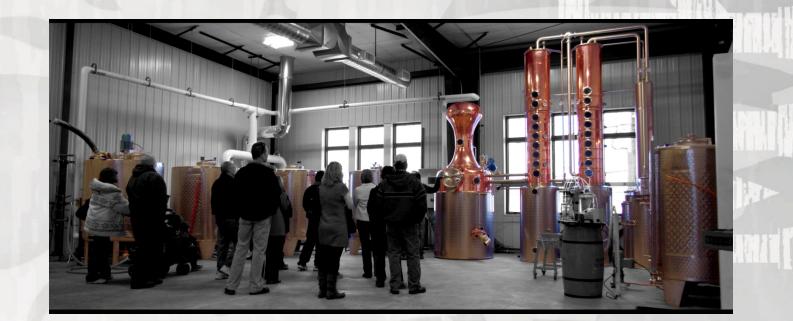

## **Distillery Tours**

**5** Tours Daily, 7 Days A Week, 361 Days A Year

**Over 25,000 people per year** 

First Friday Features

MISSISSIPPI RIVER DISTILING GMPANY **Utilizing The Land** 

Local Grain, Local Water, Repurposed Waste