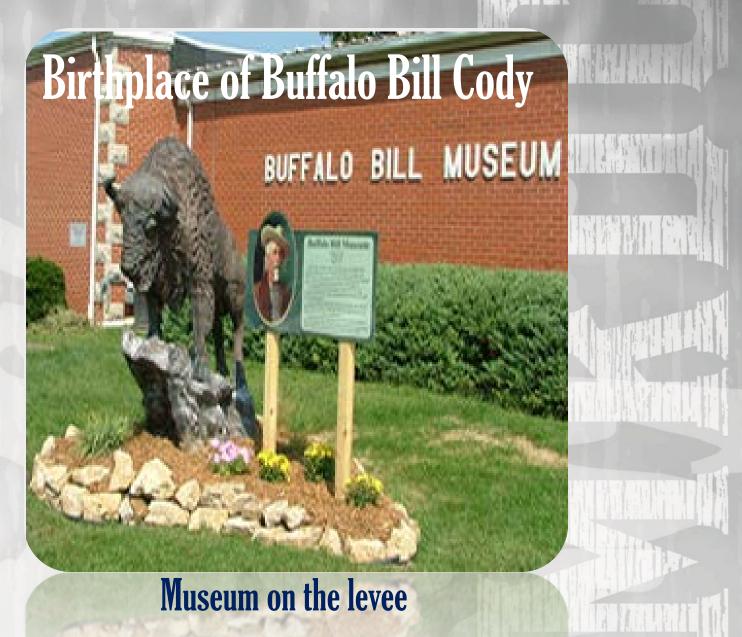

#### **2007** Investment

Paved levee area for parking and boat access.

**Museum on the levee** 

### **The Distillery**

- **Opened December** 17<sup>th</sup>, 2010
- A tourist destination with visitors from around the world.
- Over 50,000 visitors toured the distillery in the first two years.
- Le Claire Birthplace of Buffalo Bill Cody, Home of American Pickers