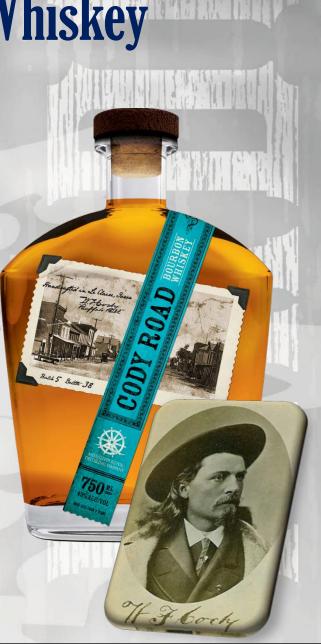

# **Cody Road Bourbon Whiskey**

70% Corn, 20% Wheat, 10% Barley
Short Age Process
Retains Sweetness of Grain