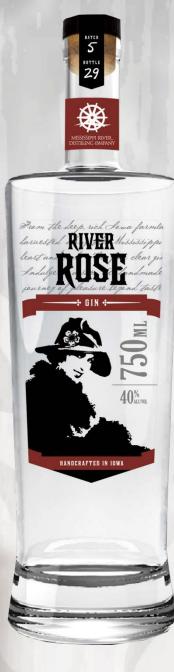

# **River Rose Gin**

A sophisticated spirit with distinctive character.

- Light on Juniper
- Heavy Citrus & Floral
- Very Mixable Gin
- Rated Top 6 In The World By The Fifty Best.com
- Silver medal Micro Liquor Awards