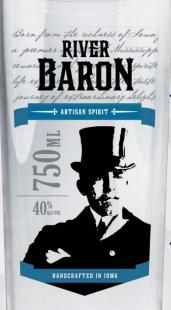

## **River Baron Artisan Spirit** A unique spirit — for unique people.

 80% Corn, 20% Wheat
 Sweet of Corn, Vanilla/Butterscotch of Wheat

Great Sweet Mixer
Silver medal Micro Liquor Awards