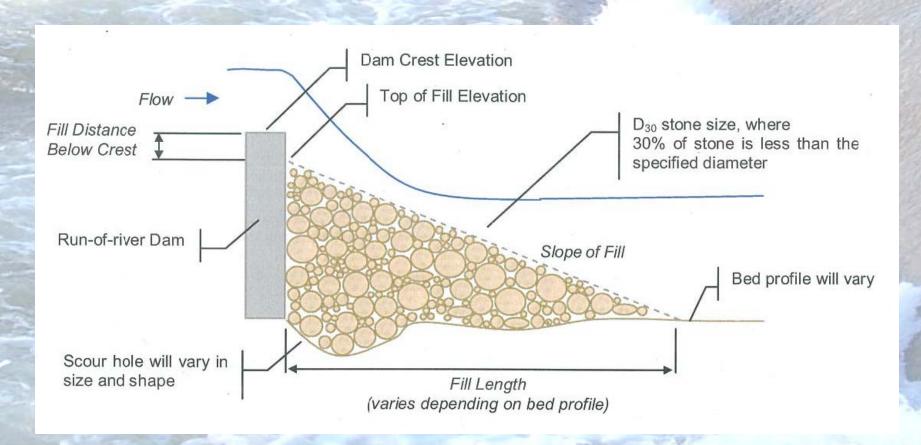

# Temporary Rock Fill Structural Option

Rock Fill Concept Schematic

## Temporary Structural Options Temporary Rock Fill Opinions of Cost

Opinion of Cost<sup>1</sup> Dam Momence \$ 470,000 Kankakee not practical \$ 2,170,000 Wilmington Wilmington Millrace not practical \$ 38,130,000 Oregon Sinnissippi \$ 4.150.000 Lower Sterling \$ 18,030,000 Sears \$ 3,790,000 Steel \$ 1,670,000 McHenry (Stratton L&D) \$ 720,000 Algonquin \$ 1,460,000 Carpentersville \$ 1,640,000 **Elgin Kimball Street** \$ 2,860,000 South Elain \$ 660,000 St. Charles \$ 1,820,000 Geneva \$ 860,000 Batavia \$ 3,210,000 **North Aurora** \$ 850,000 **Aurora East** \$ 490,000 \$ 1,360,000 Montgomery Yorkville not practical Hofmann \$ 900,000 Danville \$ 2,190,000 Riverside Park not practical Petersburg \$ 1,020,000 Total Cost 2 \$ 88,810,000