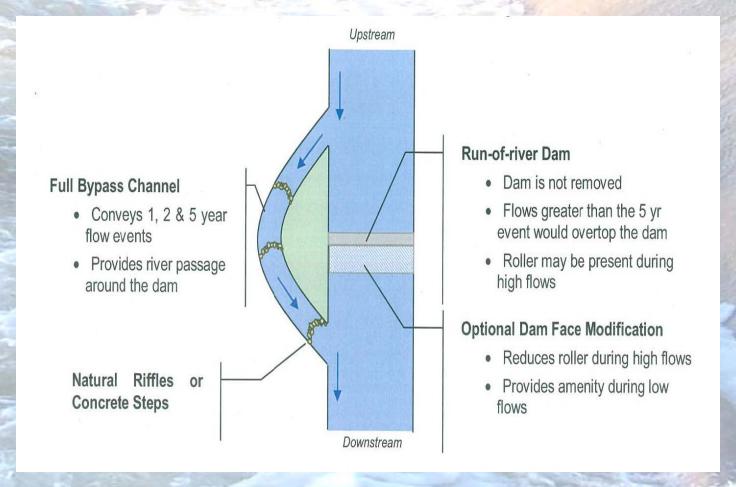

 The four other permanent structural options that were considered included a full bypass channel, a riffle pool rock ramp, an in-stream bypass channel, and a dam face modification.

# In-Stream Bypass Channel

Bypass with downstream riffle pools

Upstream

Run-of-river Dam

Dam is not removed High flows would overtop Roller present during high flows

Optional Dam Face Modifications
Reduces roller during high flows

Downstream

Full Bypass Channel

Originates upstream of dam Extends downstream of dam Conveys 1, 2, and 5 yr flows

Natural Riffles or Concrete Steps

### **Full Bypass Channel**

Plan view of full bypass option with riffle boulders