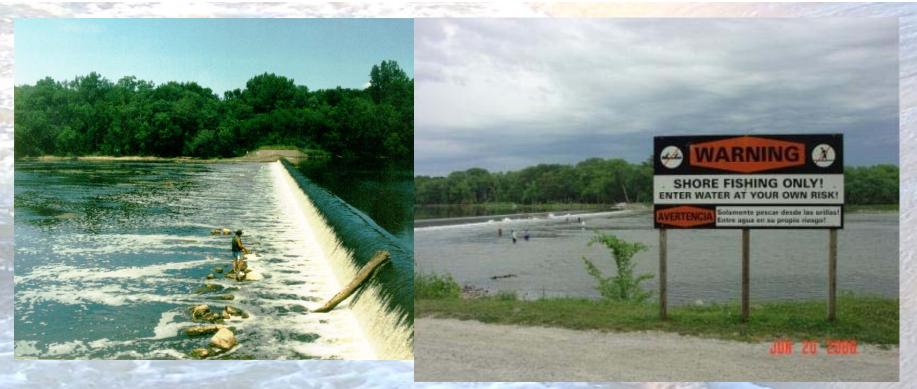

#### **Dangers Posed by Low-Head Dams**

The recirculating currents and turhulent waters helow can swamp vessels and drown boaters.

The backwash below low-head dams can pull you towards the dam

The current above low-head dams can sweed vou over the dam

#### **Know the locations**

of low head dams and practice recreational safety at all times.

http://www.boat-ed.com/images/animations/lowhead dam.html

Search these Websites for Additional Information

Lowhead Dams are common throughout the Midwest and pose a significant danger to paddlers and fishermen. Always use caution and avoid running dams. The uniform structure of a lowhead dam forms a river wide and very strong recirculating current (hydraulic) just down stream of the dam. Anything caught in this current will be continually pulled under the water again and again. Once caught in the hydraulic, escape is almost impossible without help.

# Warning and Informational Signage

- Signage for recreational river and shoreline users can serve as an effective tool in the effort to enhance public safety at run-of-river dams.
- Proposed Signage