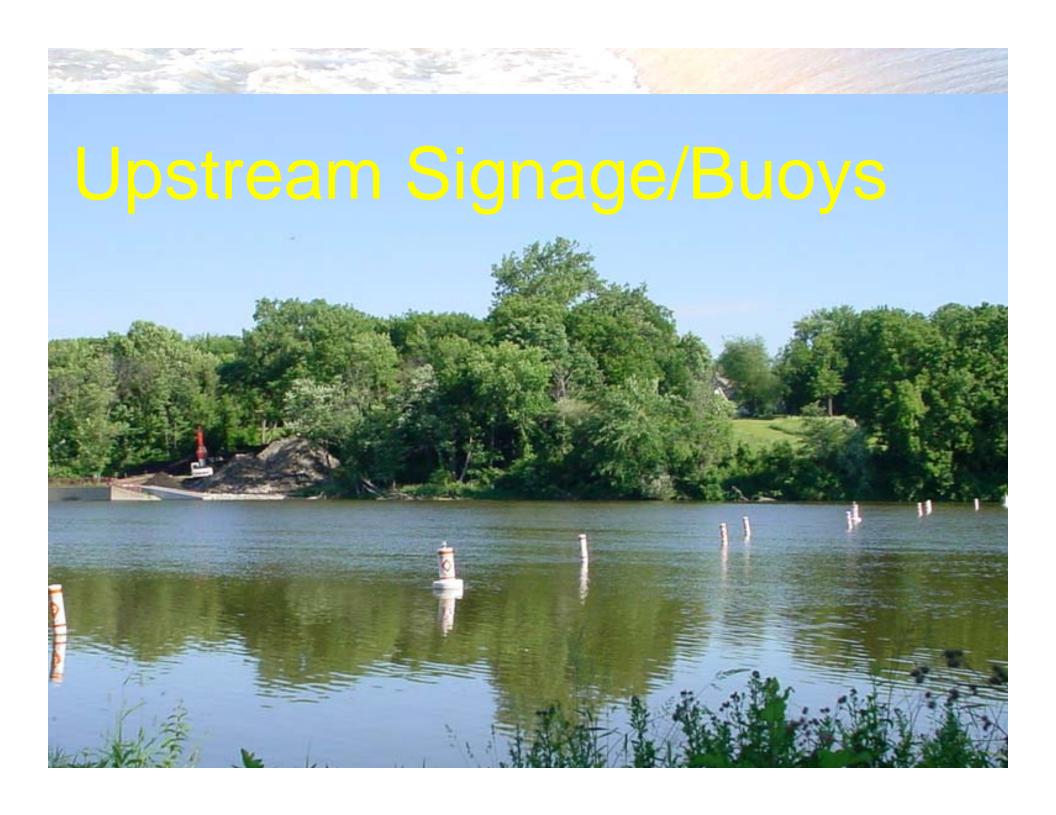

# Warning and Informational Signage

- Signage for recreational river and shoreline users can serve as an effective tool in the effort to enhance public safety at run-of-river dams.
- Proposed Signage