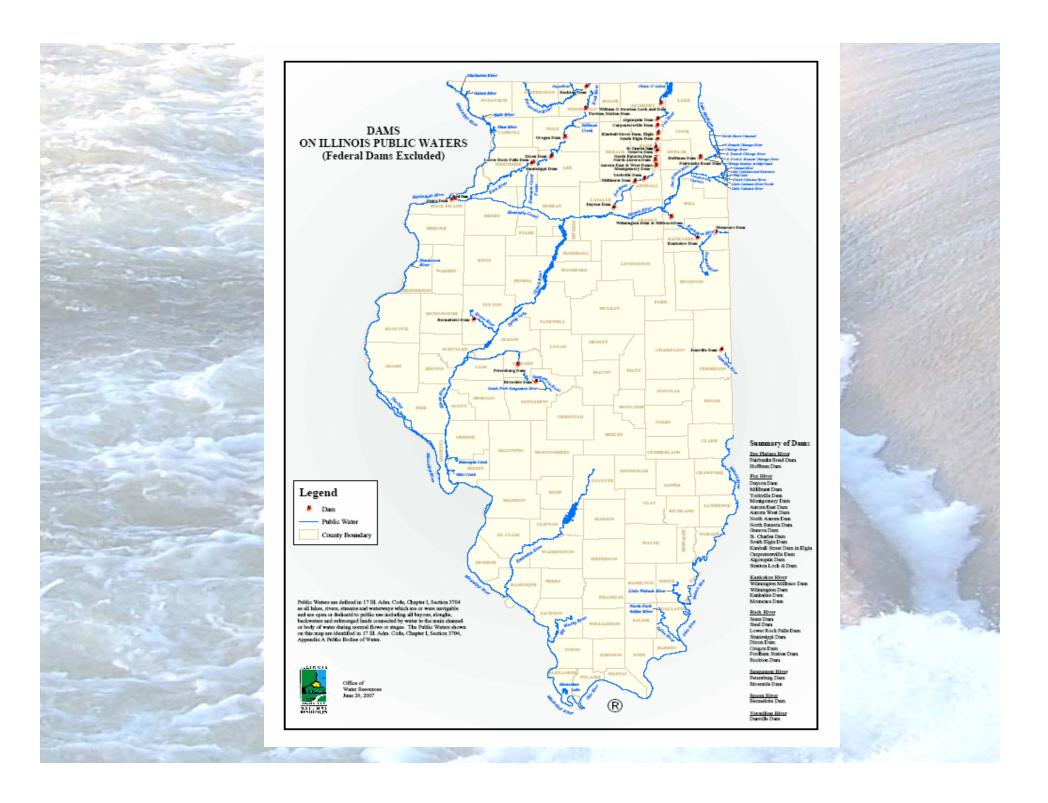

### Purpose and Scope Dams Assessed

In an effort to increase public safety at run-of-river dams, the State of Illinois has commissioned a study to document and evaluate existing public safety measures at the 25 run-of-river dams listed below (further referred to as either "run-of-river dams" or simply "dams"). In addition, this report considers further public safety measures and presents temporary and permanent structural options, including dam removal that would eliminate or reduce the public safety hazards posed by run-of-river dams.

#### **Dams Assessed**

Kankakee River

Momence
Kankakee
Wilmington
Wilmington Millrace

Rock River

Oregon Sinnissippi Lower Sterling

Sears Steel

**Des Plaines River** 

Hofmann

Sangamon

Riverside Park Petersburg Fox River

McHenry (Stratton L&D

Algonquin
Carpentersville
Elgin Kimball Street

South Elgin St. Charles Geneva Batavia

North Aurora Aurora East Montgomery Yorkville

Vermillion River

Danville