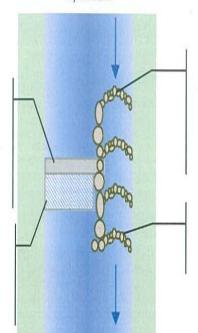

# In-Stream Bypass Channel

Bypass with downstream riffle pools

Upstream

Run-of-river Dam

Dam is not removed High flows would overtop Roller present during high flows

Optional Dam Face Modifications
Reduces roller during high flows

Downstream

Full Bypass Channel

Originates upstream of dam Extends downstream of dam Conveys 1, 2, and 5 yr flows

Natural Riffles or Concrete Steps